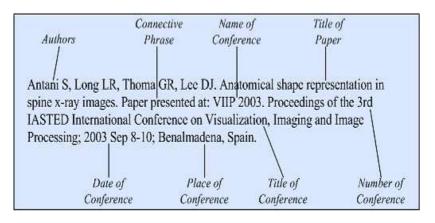

## **Common Vancouver Formats:**

| Connective                                                                                                                                                  | e Authors of   | Editors of                          | 2 39              | Title of   | Conference   | Date of        |
|-------------------------------------------------------------------------------------------------------------------------------------------------------------|----------------|-------------------------------------|-------------------|------------|--------------|----------------|
| Phrase                                                                                                                                                      | Paper          | Proceedings                         | Book Title        | Paper      | Title        | Publication    |
| Of SP-                                                                                                                                                      | Ehingda V Ct   |                                     | direct faint to   | the Judite | m hain stan  | a informations |
|                                                                                                                                                             |                | aller SJ. Clinica<br>n NL, editors. |                   |            |              |                |
|                                                                                                                                                             |                |                                     |                   |            |              | 1              |
| Implant Conference; 1997 May 1-3; New York. New York: Thieme; 2000. Table 17-2, Electrical stimulation results for an ABI patient with multiple nonauditory |                |                                     |                   |            |              |                |
| sensations; p. 362.                                                                                                                                         |                |                                     |                   |            |              |                |
| Scilpanon                                                                                                                                                   | s, p. 502.     |                                     | $\langle \rangle$ |            |              |                |
| Number                                                                                                                                                      |                | le of Date of                       | [1] TWOWNSONS C.  |            | of Publish   | er Name of     |
| of Part                                                                                                                                                     | of Part P      | art Conferen                        | ce Conferenc      | e Publica  | tion         | Part           |
|                                                                                                                                                             |                |                                     |                   |            |              |                |
|                                                                                                                                                             | Type of        |                                     |                   |            |              |                |
|                                                                                                                                                             | Medium         | Т                                   | ïtle              |            |              |                |
|                                                                                                                                                             | 21 236         |                                     | 285 8             |            |              |                |
| 1.012.2                                                                                                                                                     |                | African Americ                      |                   |            |              |                |
|                                                                                                                                                             |                | ew York]: Nati                      |                   | for Nursin | g Press; c19 | 91.            |
| lp                                                                                                                                                          | hotograph: bla | ick & white, 8                      | x 10 in.          |            |              |                |
|                                                                                                                                                             | /              |                                     |                   |            |              |                |
|                                                                                                                                                             | Place of       |                                     | P                 | ublisher   | De           | ite            |
|                                                                                                                                                             | Publication    | n Descriptio                        | п                 |            |              |                |