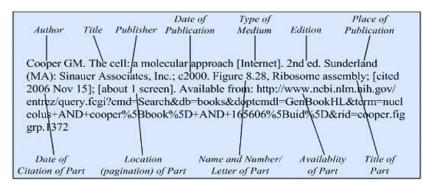

## **Common Vancouver Formats:**

| Connective                                                                                                                                                  | e Authors of   | Editors of                          | 2 39              | Title of   | Conference   | Date of        |
|-------------------------------------------------------------------------------------------------------------------------------------------------------------|----------------|-------------------------------------|-------------------|------------|--------------|----------------|
| Phrase                                                                                                                                                      | Paper          | Proceedings                         | Book Title        | Paper      | Title        | Publication    |
| Of SP-                                                                                                                                                      | Ehingda V Ct   |                                     | direct faint to   | the Judite | m hain stan  | a informations |
|                                                                                                                                                             |                | aller SJ. Clinica<br>n NL, editors. |                   |            |              |                |
|                                                                                                                                                             |                |                                     |                   |            |              | 1              |
| Implant Conference; 1997 May 1-3; New York. New York: Thieme; 2000. Table 17-2, Electrical stimulation results for an ABI patient with multiple nonauditory |                |                                     |                   |            |              |                |
| sensations; p. 362.                                                                                                                                         |                |                                     |                   |            |              |                |
| Scilpanon                                                                                                                                                   | s, p. 502.     |                                     | $\langle \rangle$ |            |              |                |
| Number                                                                                                                                                      |                | le of Date of                       | [1] TWOWNSONS C.  |            | of Publish   | er Name of     |
| of Part                                                                                                                                                     | of Part P      | art Conferen                        | ce Conferenc      | e Publica  | tion         | Part           |
|                                                                                                                                                             |                |                                     |                   |            |              |                |
|                                                                                                                                                             | Type of        |                                     |                   |            |              |                |
|                                                                                                                                                             | Medium         | Т                                   | ïtle              |            |              |                |
|                                                                                                                                                             | 21 236         |                                     | 285 8             |            |              |                |
| 1.012.2                                                                                                                                                     |                | African Americ                      |                   |            |              |                |
|                                                                                                                                                             |                | ew York]: Nati                      |                   | for Nursin | g Press; c19 | 91.            |
| lp                                                                                                                                                          | hotograph: bla | ick & white, 8                      | x 10 in.          |            |              |                |
|                                                                                                                                                             | /              |                                     |                   |            |              |                |
|                                                                                                                                                             | Place of       |                                     | P                 | ublisher   | De           | ite            |
|                                                                                                                                                             | Publication    | n Descriptio                        | п                 |            |              |                |