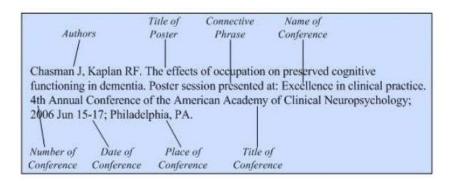

## **Common Vancouver Formats:**

| Connective                                                                                                                                                  | e Authors of   | Editors of                          | 2 39              | Title of   | Conference   | Date of        |
|-------------------------------------------------------------------------------------------------------------------------------------------------------------|----------------|-------------------------------------|-------------------|------------|--------------|----------------|
| Phrase                                                                                                                                                      | Paper          | Proceedings                         | Book Title        | Paper      | Title        | Publication    |
| Of SP-                                                                                                                                                      | Ehingda V Ct   |                                     | direct faint to   | the Judite | m hain stan  | a informations |
|                                                                                                                                                             |                | aller SJ. Clinica<br>n NL, editors. |                   |            |              |                |
|                                                                                                                                                             |                |                                     |                   |            |              | 1              |
| Implant Conference; 1997 May 1-3; New York. New York: Thieme; 2000. Table 17-2, Electrical stimulation results for an ABI patient with multiple nonauditory |                |                                     |                   |            |              |                |
| sensations; p. 362.                                                                                                                                         |                |                                     |                   |            |              |                |
| Scilpanon                                                                                                                                                   | s, p. 502.     |                                     | $\langle \rangle$ |            |              |                |
| Number                                                                                                                                                      |                | le of Date of                       | [1] TWOWNSONS C.  |            | of Publish   | er Name of     |
| of Part                                                                                                                                                     | of Part P      | art Conferen                        | ce Conferenc      | e Publica  | tion         | Part           |
|                                                                                                                                                             |                |                                     |                   |            |              |                |
|                                                                                                                                                             | Type of        |                                     |                   |            |              |                |
|                                                                                                                                                             | Medium         | Т                                   | ïtle              |            |              |                |
|                                                                                                                                                             | 21 236         |                                     | 285 8             |            |              |                |
| 1.012.2                                                                                                                                                     |                | African Americ                      |                   |            |              |                |
|                                                                                                                                                             |                | ew York]: Nati                      |                   | for Nursin | g Press; c19 | 91.            |
| lp                                                                                                                                                          | hotograph: bla | ick & white, 8                      | x 10 in.          |            |              |                |
|                                                                                                                                                             | /              |                                     |                   |            |              |                |
|                                                                                                                                                             | Place of       |                                     | P                 | ublisher   | De           | ite            |
|                                                                                                                                                             | Publication    | n Descriptio                        | п                 |            |              |                |