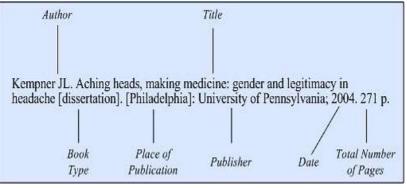

## **Common Vancouver Formats:**

| Connective                                                                                                                                                  | e Authors of   | Editors of                          | 2 39              | Title of   | Conference   | Date of        |
|-------------------------------------------------------------------------------------------------------------------------------------------------------------|----------------|-------------------------------------|-------------------|------------|--------------|----------------|
| Phrase                                                                                                                                                      | Paper          | Proceedings                         | Book Title        | Paper      | Title        | Publication    |
| Of SP-                                                                                                                                                      | Ehingda V Ct   |                                     | direct faint to   | the Judite | m hain stan  | a informations |
|                                                                                                                                                             |                | aller SJ. Clinica<br>n NL, editors. |                   |            |              |                |
|                                                                                                                                                             |                |                                     |                   |            |              | 1              |
| Implant Conference; 1997 May 1-3; New York. New York: Thieme; 2000. Table 17-2, Electrical stimulation results for an ABI patient with multiple nonauditory |                |                                     |                   |            |              |                |
| sensations; p. 362.                                                                                                                                         |                |                                     |                   |            |              |                |
| Scilpanon                                                                                                                                                   | s, p. 502.     |                                     | $\langle \rangle$ |            |              |                |
| Number                                                                                                                                                      |                | le of Date of                       | [1] TWOWNSONS C.  |            | of Publish   | er Name of     |
| of Part                                                                                                                                                     | of Part P      | art Conferen                        | ce Conferenc      | e Publica  | tion         | Part           |
|                                                                                                                                                             |                |                                     |                   |            |              |                |
|                                                                                                                                                             | Type of        |                                     |                   |            |              |                |
|                                                                                                                                                             | Medium         | Т                                   | ïtle              |            |              |                |
|                                                                                                                                                             | 21 236         |                                     | 285 8             |            |              |                |
| 1.012.2                                                                                                                                                     |                | African Americ                      |                   |            |              |                |
|                                                                                                                                                             |                | ew York]: Nati                      |                   | for Nursin | g Press; c19 | 91.            |
| lp                                                                                                                                                          | hotograph: bla | ick & white, 8                      | x 10 in.          |            |              |                |
|                                                                                                                                                             | /              |                                     |                   |            |              |                |
|                                                                                                                                                             | Place of       |                                     | P                 | ublisher   | De           | ite            |
|                                                                                                                                                             | Publication    | n Descriptio                        | п                 |            |              |                |