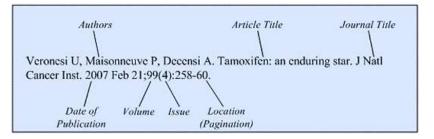

## **Common Vancouver Formats:**

| Connective                                                                                                                                                  | e Authors of   | Editors of                          | 2 39              | Title of   | Conference   | Date of        |
|-------------------------------------------------------------------------------------------------------------------------------------------------------------|----------------|-------------------------------------|-------------------|------------|--------------|----------------|
| Phrase                                                                                                                                                      | Paper          | Proceedings                         | Book Title        | Paper      | Title        | Publication    |
| Of SP-                                                                                                                                                      | Ehingda V Ct   |                                     | direct faint to   | the Judite | m hain stan  | a informations |
|                                                                                                                                                             |                | aller SJ. Clinica<br>n NL, editors. |                   |            |              |                |
|                                                                                                                                                             |                |                                     |                   |            |              | 1              |
| Implant Conference; 1997 May 1-3; New York. New York: Thieme; 2000. Table 17-2, Electrical stimulation results for an ABI patient with multiple nonauditory |                |                                     |                   |            |              |                |
| sensations; p. 362.                                                                                                                                         |                |                                     |                   |            |              |                |
| Scilpanon                                                                                                                                                   | s, p. 502.     |                                     | $\langle \rangle$ |            |              |                |
| Number                                                                                                                                                      |                | le of Date of                       | [1] TWOWNSONS C.  |            | of Publish   | er Name of     |
| of Part                                                                                                                                                     | of Part P      | art Conferen                        | ce Conferenc      | e Publica  | tion         | Part           |
|                                                                                                                                                             |                |                                     |                   |            |              |                |
|                                                                                                                                                             | Type of        |                                     |                   |            |              |                |
|                                                                                                                                                             | Medium         | Т                                   | ïtle              |            |              |                |
|                                                                                                                                                             | 21 236         |                                     | 285 8             |            |              |                |
| 1.012.2                                                                                                                                                     |                | African Americ                      |                   |            |              |                |
|                                                                                                                                                             |                | ew York]: Nati                      |                   | for Nursin | g Press; c19 | 91.            |
| lp                                                                                                                                                          | hotograph: bla | ick & white, 8                      | x 10 in.          |            |              |                |
|                                                                                                                                                             | /              |                                     |                   |            |              |                |
|                                                                                                                                                             | Place of       |                                     | P                 | ublisher   | De           | ite            |
|                                                                                                                                                             | Publication    | n Descriptio                        | п                 |            |              |                |