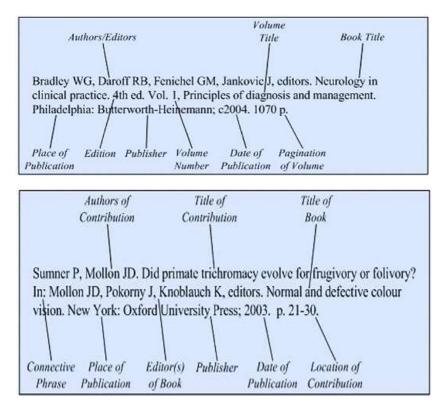

## **Common Vancouver Formats:**

| Connective                                                                                                                                                  | e Authors of   | Editors of                          | 2 39              | Title of   | Conference   | Date of        |
|-------------------------------------------------------------------------------------------------------------------------------------------------------------|----------------|-------------------------------------|-------------------|------------|--------------|----------------|
| Phrase                                                                                                                                                      | Paper          | Proceedings                         | Book Title        | Paper      | Title        | Publication    |
| Of SP-                                                                                                                                                      | Ehingda V Ct   |                                     | direct faint to   | the Judite | m hain stan  | a informations |
|                                                                                                                                                             |                | aller SJ. Clinica<br>n NL, editors. |                   |            |              |                |
|                                                                                                                                                             |                |                                     |                   |            |              | 1              |
| Implant Conference; 1997 May 1-3; New York. New York: Thieme; 2000. Table 17-2, Electrical stimulation results for an ABI patient with multiple nonauditory |                |                                     |                   |            |              |                |
| sensations; p. 362.                                                                                                                                         |                |                                     |                   |            |              |                |
| Scilpanon                                                                                                                                                   | s, p. 502.     |                                     | $\langle \rangle$ |            |              |                |
| Number                                                                                                                                                      |                | le of Date of                       | [1] TWOWNSONS C.  |            | of Publish   | er Name of     |
| of Part                                                                                                                                                     | of Part P      | art Conferen                        | ce Conferenc      | e Publica  | tion         | Part           |
|                                                                                                                                                             |                |                                     |                   |            |              |                |
|                                                                                                                                                             | Type of        |                                     |                   |            |              |                |
|                                                                                                                                                             | Medium         | Т                                   | ïtle              |            |              |                |
|                                                                                                                                                             | 21 236         |                                     | 285 8             |            |              |                |
| 1.012.2                                                                                                                                                     |                | African Americ                      |                   |            |              |                |
|                                                                                                                                                             |                | ew York]: Nati                      |                   | for Nursin | g Press; c19 | 91.            |
| lp                                                                                                                                                          | hotograph: bla | ick & white, 8                      | x 10 in.          |            |              |                |
|                                                                                                                                                             | /              |                                     |                   |            |              |                |
|                                                                                                                                                             | Place of       |                                     | P                 | ublisher   | De           | ite            |
|                                                                                                                                                             | Publication    | n Descriptio                        | п                 |            |              |                |